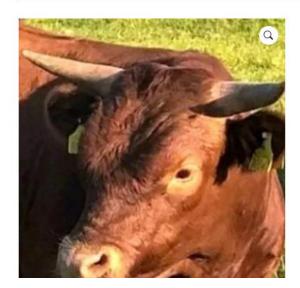

### 5. You will be directed to this page. Click on View cart here on the cart symbol here

"New Membership - Including Herd Prefix" has been added to your cart.

By joining the Irish Dexter Cattle Society, you will be helping to support the Dexter Cattle Breed.

Sign up now

Do Not Click Sign up again

6. You will be directed to the cart page, check all items and remove any unwanted items by clicking on the red x. Once complete click on Proceed to checkout