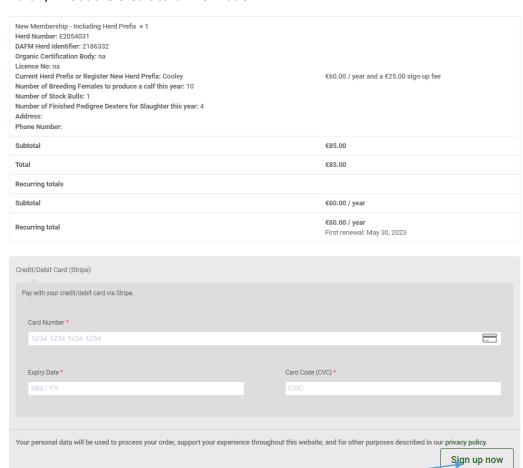

### Part 2, fill out the Credit card information

Click on sign up now. Once your Credit Card details have been verified you will see the transaction successful screen, you will also receive an email verifying the payment.