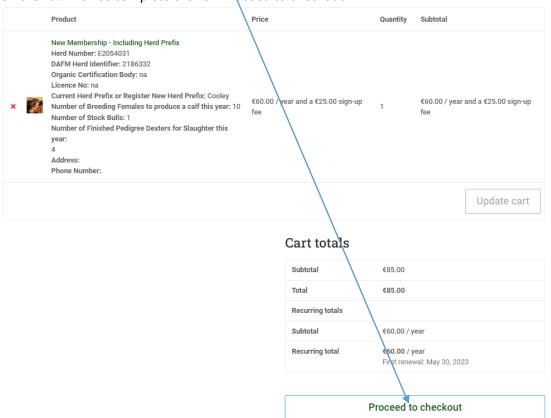

## 7. You will be directed to the billing information page, there are two parts

## Part 1, fill out the billing information