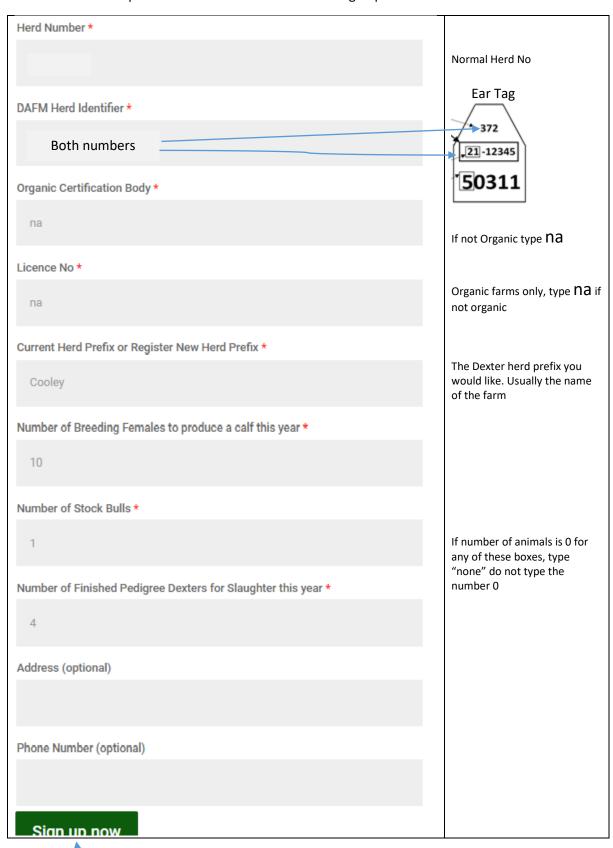

### 4. Fill in the form as per instructions below and click on sign up now

Click Sign up now