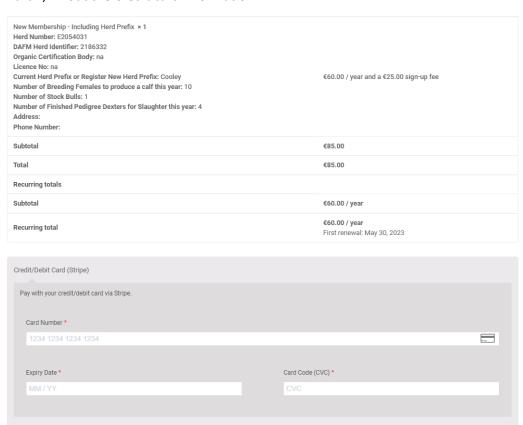

## 5. You will be directed to this page. Click on **View cart here** or the cart symbol here

"New Membership - Including Herd Prefix" has been added to your cart.

## New Membership – Including Herd Prefix

## €60.00 / year and a €25.00 sign-up fee

New membership starts from the date of signup and will remain active until you cancel it. The fee will be deducted from your account using the initial payment details 1 year from date of signup. Failure to renew your membership will result in losing your members discount on registrations and other fees payable to the society.

By joining the Irish Dexter Cattle Society, you will be helping to support the Dexter Cattle Breed.

Sign up now

Important – **DO NOT** Click Sign up again 6. You will be directed to the cart page, check all items, remove any unwanted items by clicking on the red x. Once complete click on Proceed to checkout