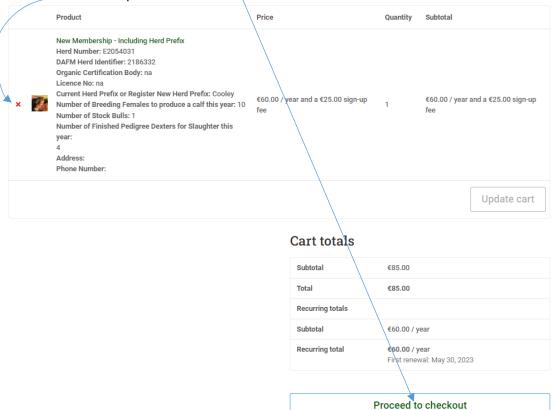

## 5. You will be directed to this page. Click on **View cart here** or the cart symbol here

"New Membership - Including Herd Prefix" has been added to your cart.

By joining the Irish Dexter Cattle Society, you will be helping to support the Dexter Cattle Breed.

Sign up now

Important – **DO NOT** Click Sign up again 6. You will be directed to the cart page, check all items, remove any unwanted items by clicking on the red x. Once complete click on Proceed to checkout