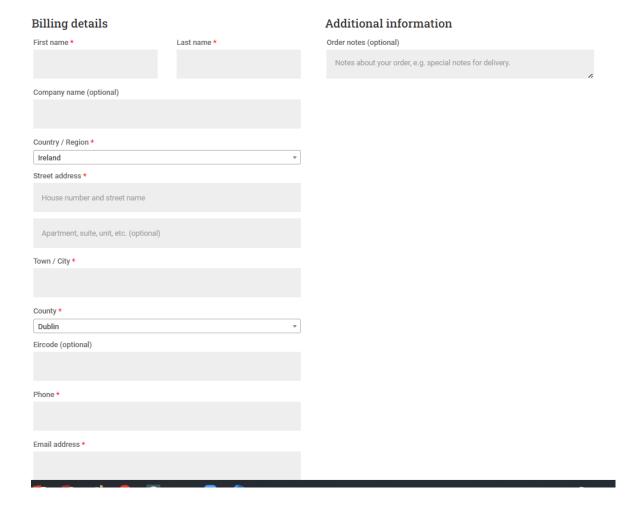

7. You will be directed to the billing information page, there are two parts

## Part 1, fill out the billing information.