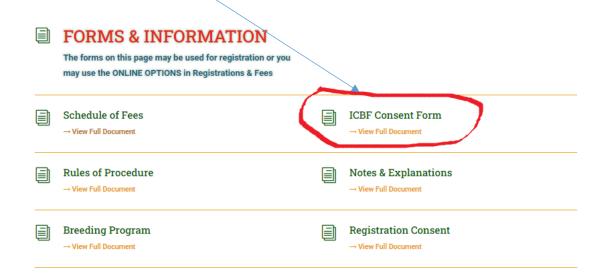

## Click on Memberships & Registration/Documents & Forms

## Open, print & complete this form

When complete either email as an attachment to <a href="whiteforms@icbf.com">whiteforms@icbf.com</a> or post to..

ICBF Link Road Ballincollig Co. Cork P31 D452